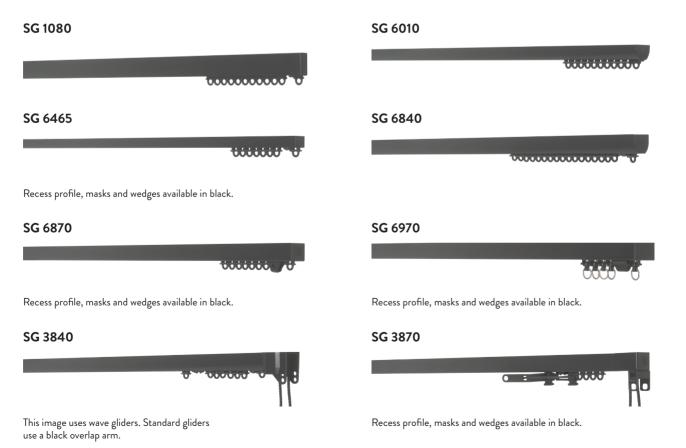

# Curtain Tracks and Poles now available in black as standard

All curtain track systems which are now available in black will be supplied with black gliders as standard. White gliders can still be specified on request.

# Key curtain track components now available in black as standard.

- This list of black parts is not exhaustive but covers most installations.
- SG 11303 (60mm) / SG 11302 (80mm) wave glider cord.
- SG 11295 endstop.
- SG 6364/6365 extension arm/carrier.
- SG 6349 wave heading tape.
- SG 3582 curtain hooks.
- SG 10433/10434 draw rod.

# Brackets

- Supplied as standard with black tracks.
- Smart Fix, Square Smart Fix and Universal Smart Fix brackets.
- Nylon brackets SG 3630, 3603, 3826.
- Brackets SG 3832 and 3041, used with Smart Fix brackets.

# Gliders

- SG 3533
- SG 11300 2C
- SG 6098 (not SG 6099)
- SG 10840
- Gliders for Swiss pleat curtains.