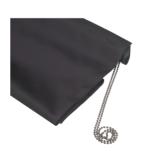

Roman Blind System SG 2305 is available in black. The following components are black.

- Headrail, child safety chain drive and lift cord.
- Operating chain is 'black tint'.

A wide range of photography is already available for our customers to download from our online image bank, and we will be adding to this collection of resources over the coming weeks. Please contact your Silent Gliss representative for access.