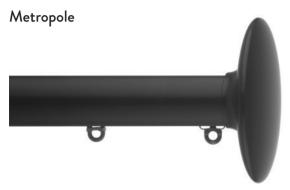

- All sizes of black Metropole will be supplied with black gliders as standard.
- Other colours supplied with white gliders, black gliders are optional.
- For the corded systems the overlap arm remains white.