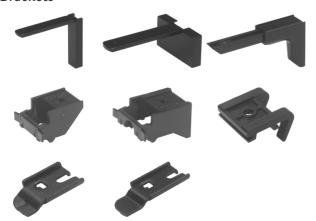

# Brackets

- Supplied as standard with black tracks.
- Smart Fix, Square Smart Fix and Universal Smart Fix brackets.
- Nylon brackets SG 3630, 3603, 3826.
- Brackets SG 3832 and 3041, used with Smart Fix brackets.

# Gliders

- SG 3533
- SG 11300 2C
- SG 6098 (not SG 6099)
- SG 10840
- Gliders for Swiss pleat curtains.