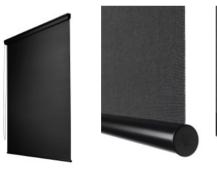

### **Blinds**

Roller Blind Systems SG 4910 and SG 4960 are now available in black as standard. The following key components are black.

- Continuous headrail.
- Brackets and bracket covers.
- Bottom bars.
- SG 4960 motor is black.
- SG 4910 operating chain remains stainless steel.
- All are also available in grey.

Roman Blind System SG 2305 is available in black. The following components are black.

- Headrail, child safety chain drive and lift cord.
- Operating chain is 'black tint'.

A wide range of photography is already available for our customers to download from our online image bank, and we will be adding to this collection of resources over the coming weeks. Please contact your Silent Gliss representative for access.