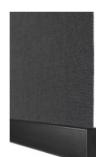

### **Blinds**

Roller Blind Systems SG 4910 and SG 4960 are now available in black as standard. The following key components are black.

- Continuous headrail.
- Brackets and bracket covers.
- Bottom bars.
- SG 4960 motor is black.
- SG 4910 operating chain remains stainless steel.
- All are also available in grey.