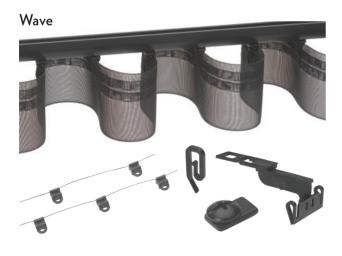

# Key curtain track components now available in black as standard.

- This list of black parts is not exhaustive but covers most installations.
- SG 11303 (60mm) / SG 11302 (80mm) wave glider cord.
- SG 11295 endstop.
- SG 6364/6365 extension arm/carrier.
- SG 6349 wave heading tape.
- SG 3582 curtain hooks.
- SG 10433/10434 draw rod.