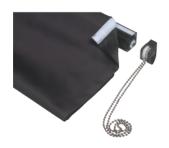

Roman Blind System SG 2305 is available in black. The following components are black.

- Headrail, child safety chain drive and lift cord.
- Operating chain is 'black tint'.

A wide range of photography is already available for our customers to download from our online image bank, and we will be adding to this collection of resources over the coming weeks. Please contact your Silent Gliss representative for access.