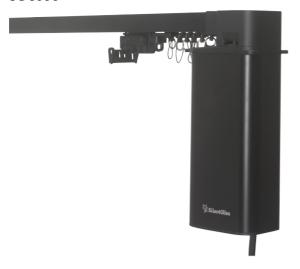

#### SG 5600

When a black system is ordered:

- Motor SG 9060 is black.
- Radio module is black.
- Power cable is black.
- Hirschman connector is currently grey but will be black later this year.
- Recess profile and wedges are black.
- Connector block is currently white but will be black in the coming weeks.