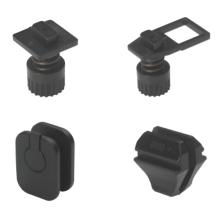

# Key curtain track components now available in black as standard.

- This list of black parts is not exhaustive but covers most installations.
- SG 11303 (60mm) / SG 11302 (80mm) wave glider cord.
- SG 11295 endstop.
- SG 6364/6365 extension arm/carrier.
- SG 6349 wave heading tape.
- SG 3582 curtain hooks.
- SG 10433/10434 draw rod.

# Brackets

- Supplied as standard with black tracks.
- Smart Fix, Square Smart Fix and Universal Smart Fix brackets.
- Nylon brackets SG 3630, 3603, 3826.
- Brackets SG 3832 and 3041, used with Smart Fix brackets.