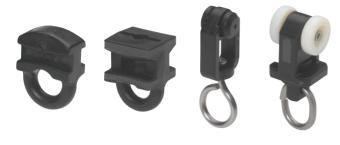

# Gliders

- SG 3533
- SG 11300 2C
- SG 6098 (not SG 6099)
- SG 10840
- Gliders for Swiss pleat curtains.

#### Additional components

- Curtain brakes SG 2256 and SG 2255 + carrier.
- Child Safety Retainer SG 10731 can be supplied in black on request.
- Spring stop 6086.